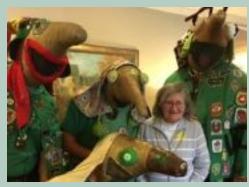

## **Belmont Village Scene**

Snowden middle school choir came to Belmont to perform for our residents!

Belmont supported "Red Nose Day"!

Rukija and Dot having a little fun!

My Fair Lady performance.

Betty with one of the Boll Weevils from Carnival Memphis.

Ms. Elaine and her Boll Weevil friends!

6605 N. Quail Hollow Road Memphis, TN 38120

ACLF Lic. 102 www.belmontvillage.com