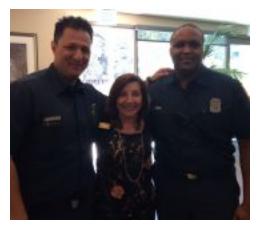

The outstanding nursing crewing, led by Zara Khatchatarin, RN, is professional, knowledgeable, caring and nurturing. Thank you to Zara and all nurses.

Also, I'm sure you have all noticed the many policemen, firefighters and paramedics eating lunch with us every other month. This is our way, Belmont Village as a Westwood Community Member, to give thanks to our First Responders. At the end of last year, we had 18 first responders join our first BBQ; and this past month, we had 60 first responders. I'm looking forward to next month's. If you want to show appreciation, please stop downstairs in the TownHall/Patio.