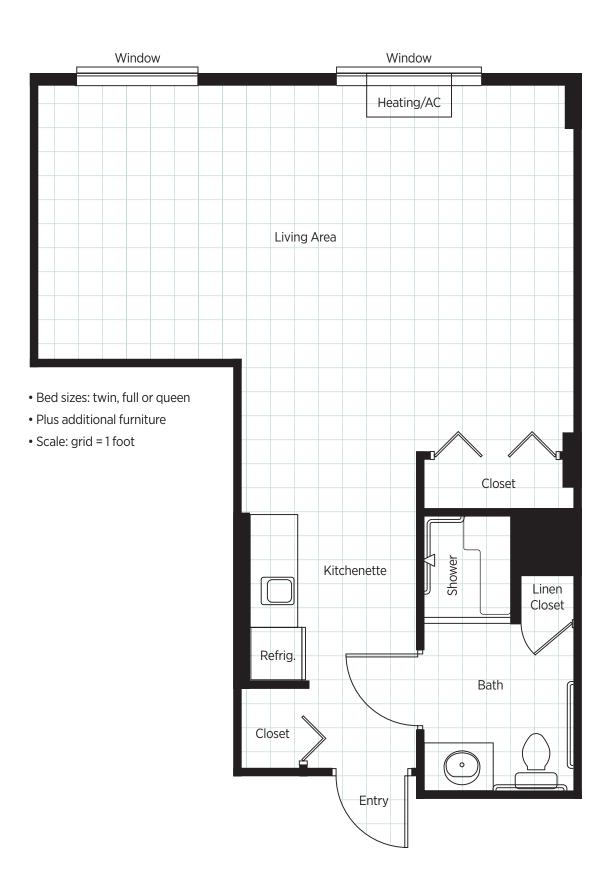

## Assisted Living Residence Plans & Features

Belmont Village residents can choose from a variety of private residences including studio and one bedroom plans. Residents provide their own furniture and linens. Belmont Village can provide assistance with obtaining furniture if required.

#### Residence Features

- All residences have kitchenettes including cabinets, sink, refrigerator, and microwave.
- Select Memory Care Neighborhood residences have kitchenetts (without microwaves).
- All residences include a private bathroom with a shower.
- Ample closet and storage spaces are provided.
- Heating, ventilation, and air conditioning are controlled individually in each residence.
- Basic cable TV is provided in each residence.
- Window blinds are provided.

#### Senior-Sensitive Features

- Residence interiors have senior-friendly features and interior colors.
- Lever handles on doors and faucets allow for easy use.
- Electrical outlets are raised and switches are lowered for easy access.
- Two emergency assistance call switches are provided in each residence.
- All residences are barrier-free. Some meet American Disabilities Act standards.
- Bathrooms have easy-access showers, a 24-hour night light and grab bars.

- Bed sizes: twin, full or queen
- Plus additional furniture
- Scale: grid = 1 foot

- Bed sizes: twin, full or queen
- Plus additional furniture
- Scale: grid = 1 foot

- Bed sizes: twin, full or queen
- Plus additional furniture
- Scale: grid = 1 foot