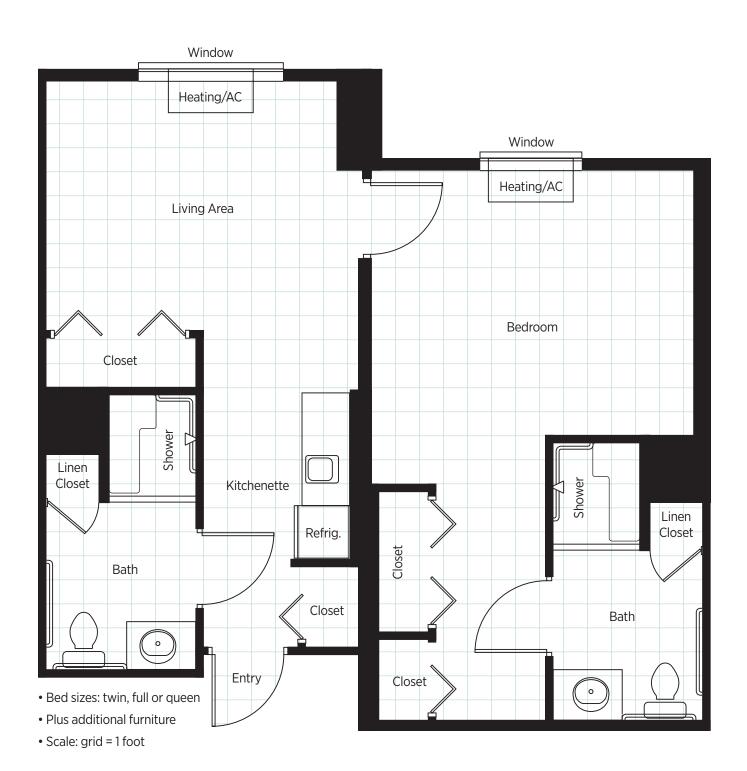

## Assisted Living Residence Plans & Features

Belmont Village residents can choose from a variety of private residences including studio and one bedroom plans. Residents provide their own furniture and linens. Belmont Village can provide assistance with obtaining furniture if required.

#### Residence Features

- All residences have kitchenettes including cabinets, sink, refrigerator, and microwave.
- Select Memory Care Neighborhood residences have kitchenetts (without microwaves).
- All residences include a private bathroom with a shower.
- Ample closet and storage spaces are provided.
- Heating, ventilation, and air conditioning are controlled individually in each residence.
- Basic cable TV is provided in each residence.
- Window blinds are provided.

#### Senior-Sensitive Features

- Residence interiors have senior-friendly features and interior colors.
- Lever handles on doors and faucets allow for easy use.
- Electrical outlets are raised and switches are lowered for easy access.
- Two emergency assistance call switches are provided in each residence.
- All residences are barrier-free. Some meet American Disabilities Act standards.
- Bathrooms have easy-access showers, a 24-hour night light and grab bars.

- Bed sizes: twin, full or queen
- Plus additional furniture
- Scale: grid = 1 foot

- Bed sizes: twin, full or queen
- Plus additional furniture
- Scale: grid = 1 foot

- Bed sizes: twin, full or queen
- Plus additional furniture
- Scale: grid = 1 foot