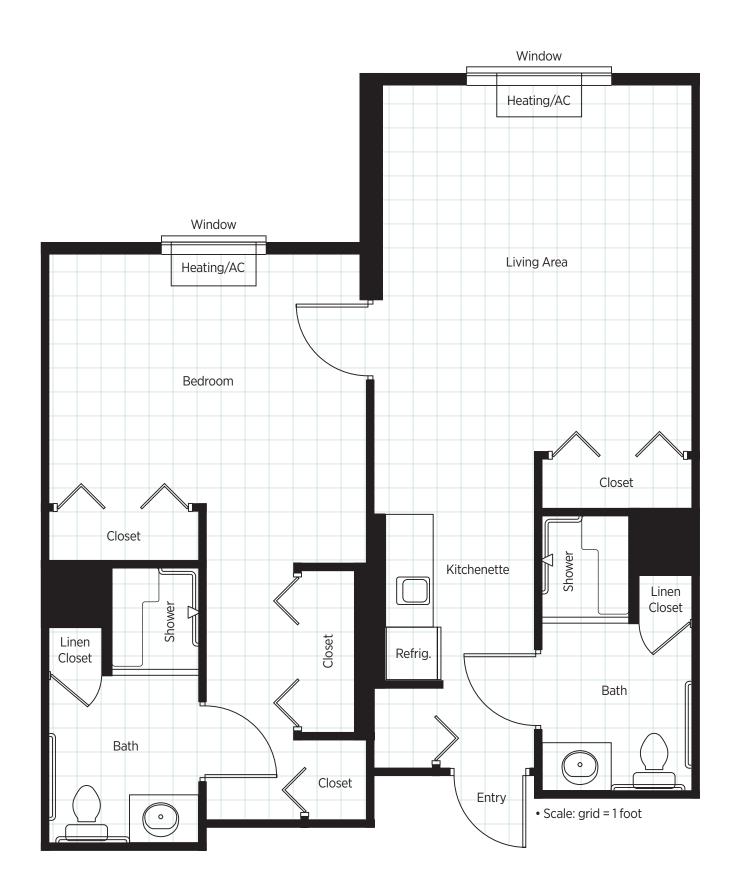

## Assisted Living Residence Plans & Features

Belmont Village residents can choose from a variety of private residences including studio and one bedroom plans. Residents provide their own furniture and linens. Belmont Village can provide assistance with obtaining furniture if required.

#### Residence Features

- All residences have kitchenettes including cabinets, sink, refrigerator, and microwave.
- Select Memory Care Neighborhood residences have kitchenetts (without microwaves).
- All residences include a private bathroom with a shower.
- Ample closet and storage spaces are provided.
- Heating, ventilation, and air conditioning are controlled individually in each residence.
- Basic cable TV is provided in each residence.
- Window blinds are provided.

#### Senior-Sensitive Features

- Residence interiors have senior-friendly features and interior colors.
- Lever handles on doors and faucets allow for easy use.
- Electrical outlets are raised and switches are lowered for easy access.
- Two emergency assistance call switches are provided in each residence.
- All residences are barrier-free. Some meet American Disabilities Act standards.
- Bathrooms have easy-access showers, a 24-hour night light and grab bars.

- Bed sizes: twin, full or queen
- Plus additional furniture
- Scale: grid = 1 foot

- Bed sizes: twin, full or queen
- Plus additional furniture
- Scale: grid = 1 foot

- Bed sizes: twin, full or queen
- Plus additional furniture
- Scale: grid = 1 foot