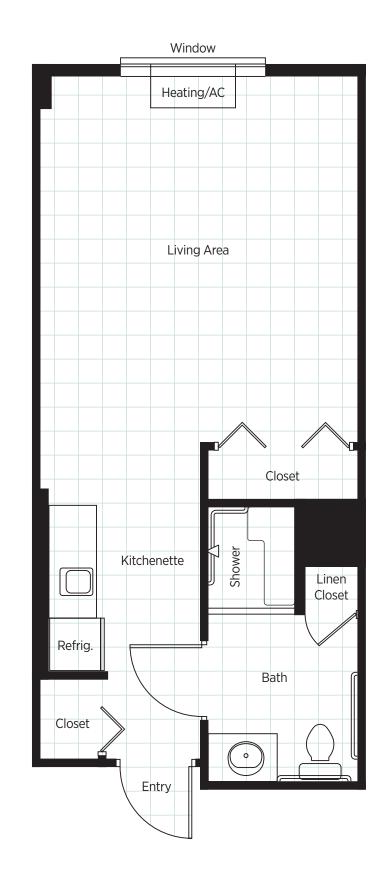

## Assisted Living Residence Plans & Features

Belmont Village residents can choose from a variety of private residences including studio and one bedroom plans. Residents provide their own furniture and linens. Belmont Village can provide assistance with obtaining furniture if required.

#### Residence Features

- All residences have kitchenettes including cabinets, sink, refrigerator, and microwave.
- Select Memory Care Neighborhood residences have kitchenetts (without microwaves).
- All residences include a private bathroom with a shower.
- Ample closet and storage spaces are provided.
- Heating, ventilation, and air conditioning are controlled individually in each residence.
- Basic cable TV is provided in each residence.
- Window blinds are provided.

#### Senior-Sensitive Features

- Residence interiors have senior-friendly features and interior colors.
- Lever handles on doors and faucets allow for easy use.
- Electrical outlets are raised and switches are lowered for easy access.
- Two emergency assistance call switches are provided in each residence.
- All residences are barrier-free. Some meet American Disabilities Act standards.
- Bathrooms have easy-access showers, a 24-hour night light and grab bars.