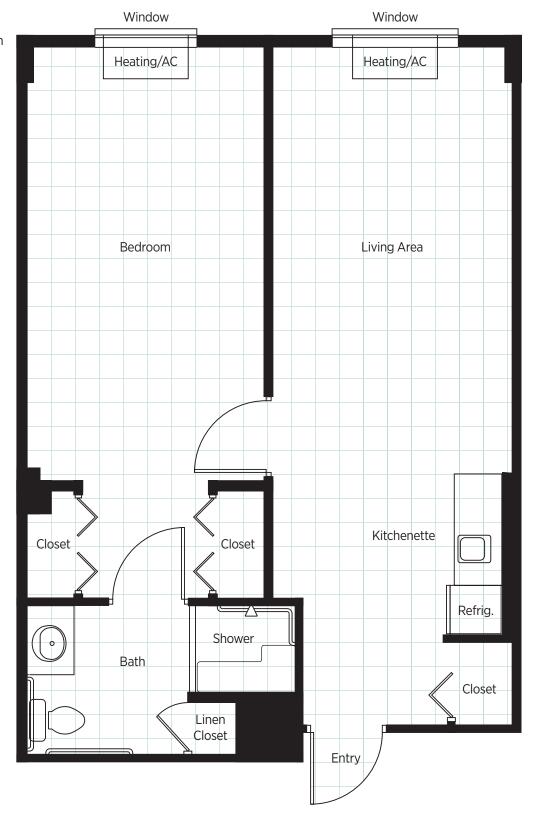

## Assisted Living Residence Plans & Features

Belmont Village residents can choose from a variety of private residences including studio and one bedroom plans. Residents provide their own furniture and linens. Belmont Village can provide assistance with obtaining furniture if required.

#### Residence Features

- All residences have kitchenettes including cabinets, sink, refrigerator, and microwave.
- Select Memory Care Neighborhood residences have kitchenetts (without microwaves).
- All residences include a private bathroom with a shower.
- Ample closet and storage spaces are provided.
- Heating, ventilation, and air conditioning are controlled individually in each residence.
- Basic cable TV is provided in each residence.
- Window blinds are provided.

#### Senior-Sensitive Features

- Residence interiors have senior-friendly features and interior colors.
- Lever handles on doors and faucets allow for easy use.
- Electrical outlets are raised and switches are lowered for easy access.
- Two emergency assistance call switches are provided in each residence.
- All residences are barrier-free. Some meet American Disabilities Act standards.
- Bathrooms have easy-access showers, a 24-hour night light and grab bars.