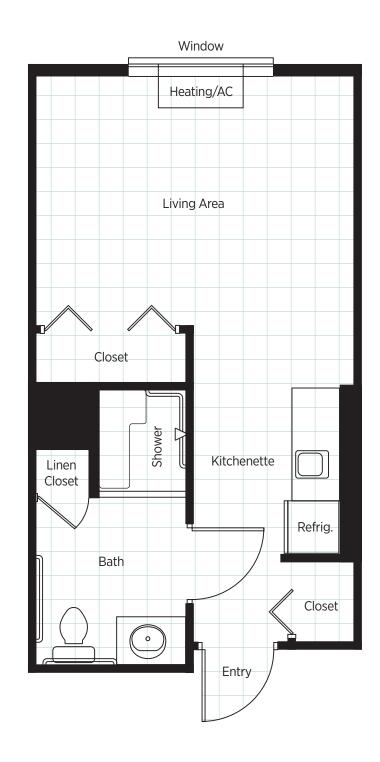

## Assisted Living Residence Plans & Features

Belmont Village residents can choose from a variety of private residences including studio and one bedroom plans. Residents provide their own furniture and linens. Belmont Village can provide assistance with obtaining furniture if required.

#### Residence Features

- All residences have kitchenettes including cabinets, sink, refrigerator, and microwave.
- Select Memory Care Neighborhood residences have kitchenetts (without microwaves).
- All residences include a private bathroom with a shower.
- Ample closet and storage spaces are provided.
- Heating, ventilation, and air conditioning are controlled individually in each residence.
- Basic cable TV is provided in each residence.
- Window blinds are provided.

#### Senior-Sensitive Features

- Residence interiors have senior-friendly features and interior colors.
- Lever handles on doors and faucets allow for easy use.
- Electrical outlets are raised and switches are lowered for easy access.
- Two emergency assistance call switches are provided in each residence.
- All residences are barrier-free. Some meet American Disabilities Act standards.
- Bathrooms have easy-access showers, a 24-hour night light and grab bars.