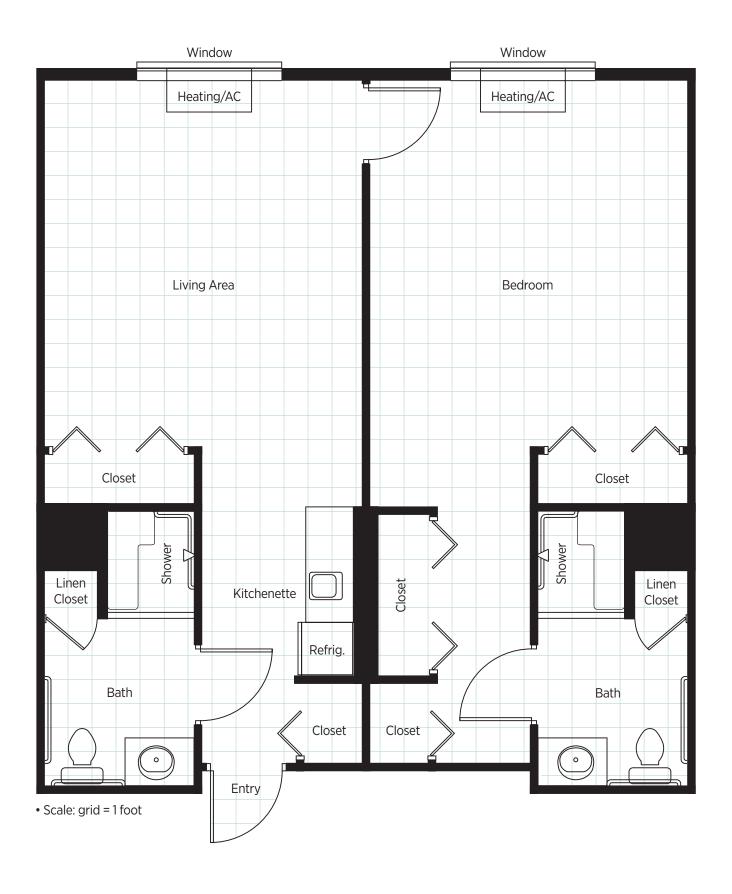

## Assisted Living Residence Plans & Features

Belmont Village residents can choose from a variety of private residences including studio and one bedroom plans. Residents provide their own furniture and linens. Belmont Village can provide assistance with obtaining furniture if required.

#### Residence Features

- All residences have kitchenettes including cabinets, sink, refrigerator, and microwave.
- Select Memory Care Neighborhood residences have kitchenetts (without microwaves).
- All residences include a private bathroom with a shower.
- Ample closet and storage spaces are provided.
- Heating, ventilation, and air conditioning are controlled individually in each residence.
- Basic cable TV is provided in each residence.
- Window blinds are provided.

#### Senior-Sensitive Features

- Residence interiors have senior-friendly features and interior colors.
- Lever handles on doors and faucets allow for easy use.
- Electrical outlets are raised and switches are lowered for easy access.
- Two emergency assistance call switches are provided in each residence.
- All residences are barrier-free. Some meet American Disabilities Act standards.
- Bathrooms have easy-access showers, a 24-hour night light and grab bars.

- Bed sizes: twin, full or queen
- Plus additional furniture
- Scale: grid = 1 foot

- Bed sizes: twin, full or queen
- Plus additional furniture
- Scale: grid = 1 foot

- Bed sizes: twin, full or queen
- Plus additional furniture
- Scale: grid = 1 foot