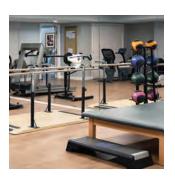

### **CENTER FOR LIFE ENHANCEMENT**

The Center For Life Enhancement (CFLE) is our professionally managed on-site fitness center which offers wellness programs, fitness classes and equipment designed to support a wide range of abilities, making fitness fun and accessible.

#### Specialized Training Equipment

Our state-of-the-art facility is designed specifically for seniors and includes the following equipment:

- Strength Training Equipment Strengthens all the major muscle groups
- Platform Mounted Parallel Bars Utilized for assisted walking therapy and upper body strengthening
- Seated Steppers Improve aerobic function in seated positions
- Treadmill Designed for walking with less impact
- Stability Balls, Balance Board, and Foam Rollers -Improve balance and joint stability, prevent falls
- Medicine Balls and Strength Tubing Improve muscle strength and range of motion