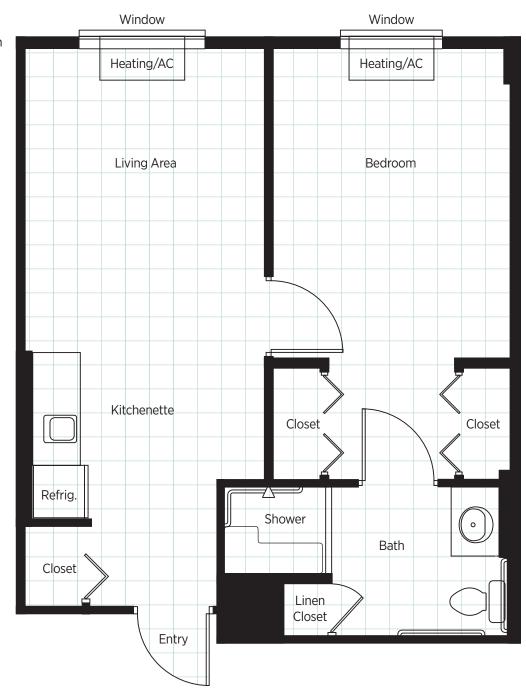

## Assisted Living Residence Plans & Features

Belmont Village residents can choose from a variety of private residences including studio and one bedroom plans. Residents provide their own furniture and linens. Belmont Village can provide assistance with obtaining furniture if required.

#### Residence Features

- All residences have kitchenettes including cabinets, sink, refrigerator, and microwave.
- Select Memory Care Neighborhood residences have kitchenetts (without microwaves).
- All residences include a private bathroom with a shower.
- Ample closet and storage spaces are provided.
- Heating, ventilation, and air conditioning are controlled individually in each residence.
- Basic cable TV is provided in each residence.
- Window blinds are provided.

#### Senior-Sensitive Features

- Residence interiors have senior-friendly features and interior colors.
- Lever handles on doors and faucets allow for easy use.
- Electrical outlets are raised and switches are lowered for easy access.
- Two emergency assistance call switches are provided in each residence.
- All residences are barrier-free. Some meet American Disabilities Act standards.
- Bathrooms have easy-access showers, a 24-hour night light and grab bars.

- Bed sizes: twin, full or queen
- Plus additional furniture
- Scale: grid = 1 foot

- Bed sizes: twin, full or queen
- Plus additional furniture
- Scale: grid = 1 foot

- Bed sizes: twin, full or queen
- Plus additional furniture
- Scale: grid = 1 foot