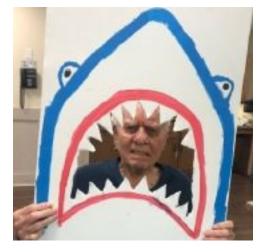

### NEIGHBORHOOD SPOTLIGHT

This may have been no ordinary July, but spirits are always high in the Neighborhood. We had a blast celebrating Independence Day with an all-American hallway parade and BBQ lunch. And fireworks on the big screen are almost as good as the outdoorswith no mosquitos! Every week we've had a creative traveling happy hour- from Hawaiian Day to a Circus to an Ice Cream Truck, there's always something different. Our favorite celebration this week may have been Shark Day, as we appreciated these mysterious creatures and took hilarious pictures in the jaws of a shark! We continue to enjoy entertainment provided by Belmont Staff and virtual performances by Bob Appel. We certainly miss having our doors open, but we are making lemonade from lemons this summer until we meet again!