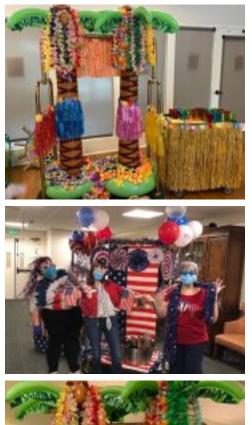

### NEIGHBORHOOD SPOTLIGHT

This may have been no ordinary July, but spirits are always high in the Neighborhood. We had a blast celebrating Independence Day with an all-American hallway parade and BBQ lunch. And fireworks on the big screen are almost as good as the outdoorswith no mosquitos! Every week we've had a creative traveling happy hour- from Hawaiian Day to a Circus to an Ice Cream Truck, there's always something different. Our favorite celebration this week may have been Shark Day, as we appreciated these mysterious creatures and took hilarious pictures in the jaws of a shark! We continue to enjoy entertainment provided by Belmont Staff and virtual performances by Bob Appel. We certainly miss having our doors open, but we are making lemonade from lemons this summer until we meet again!

### SPECIAL DELIVERY!

Residents have enjoyed the traveling fun Happy Hour carts that have been coming door to door. The Activities department has had an ice cream social, strawberry daiquiris, and circus fare! We have enjoyed the opportunity to bring some silliness and joy during the week.