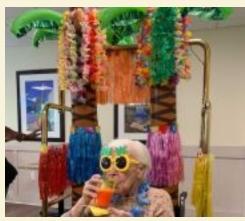

### NEIGHBORHOOD SPOTLIGHT

This may have been no ordinary July, but spirits are always high in the Neighborhood. We had a blast celebrating Independence Day with an all-American hallway parade and BBQ lunch. And fireworks on the big screen are almost as good as the outdoorswith no mosquitos! Every week we've had a creative traveling happy hour- from Hawaiian Day to a Circus to an Ice Cream Truck, there's always something different. Our favorite celebration this week may have been Shark Day, as we appreciated these mysterious creatures and took hilarious pictures in the jaws of a shark! We continue to enjoy entertainment provided by Belmont Staff and virtual performances by Bob Appel. We certainly miss having our doors open, but we are making lemonade from lemons this summer until we meet again!

### SPECIAL DELIVERY!

Residents have enjoyed the traveling fun Happy Hour carts that have been coming door to door. The Activities department has had an ice cream social, strawberry daiquiris, and circus fare! We have enjoyed the opportunity to bring some silliness and joy during the week.