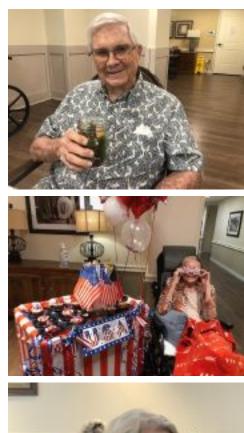

### NEIGHBORHOOD SPOTLIGHT

This may have been no ordinary July, but spirits are always high in the Neighborhood. We had a blast celebrating Independence Day with an all-American hallway parade and BBQ lunch. And fireworks on the big screen are almost as good as the outdoorswith no mosquitos! Every week we've had a creative traveling happy hour- from Hawaiian Day to a Circus to an Ice Cream Truck, there's always something different. Our favorite celebration this week may have been Shark Day, as we appreciated these mysterious creatures and took hilarious pictures in the jaws of a shark! We continue to enjoy entertainment provided by Belmont Staff and virtual performances by Bob Appel. We certainly miss having our doors open, but we are making lemonade from lemons this summer until we meet again!