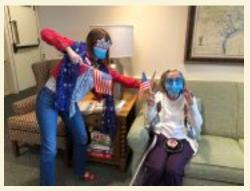

### NEIGHBORHOOD SPOTLIGHT

This may have been no ordinary July, but spirits are always high in the Neighborhood. We had a blast celebrating Independence Day with an all-American hallway parade and BBQ lunch. And fireworks on the big screen are almost as good as the outdoorswith no mosquitos! Every week we've had a creative traveling happy hour- from Hawaiian Day to a Circus to an Ice Cream Truck, there's always something different. Our favorite celebration this week may have been Shark Day, as we appreciated these mysterious creatures and took hilarious pictures in the jaws of a shark! We continue to enjoy entertainment provided by Belmont Staff and virtual performances by Bob Appel. We certainly miss having our doors open, but we are making lemonade from lemons this summer until we meet again!

### SPECIAL DELIVERY!

Residents have enjoyed the traveling fun Happy Hour carts that have been coming door to door. The Activities department has had an ice cream social, strawberry daiquiris, and circus fare! We have enjoyed the opportunity to bring some silliness and joy during the week.