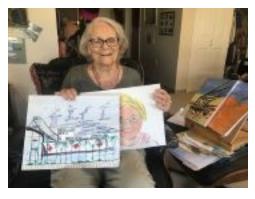

## JO: PAINTING THE NEWS

It can be tempting to pass quarantine time by watching the news all day, but resident Jo L. has taken the news to canvas!

Jo, a lifelong lover of art, didn't touch a paintbrush until her 70s (she's now in her 90s). Her walls are lined with her art inspired by personal travel photos, as well as intriguing photos from the Los Angeles Times.

"Painting touches my creative instincts," Jo said.

Most recently, Jo's paintings have been inspired by the recent current events featured in The Times, like the USS Mercy docked at the LA Harbor and race-related protests.

"The [LA] Times photography gives me a lot of inspiration," she said.

Jo paints more than the news, too. She is also inspired by landscape photos from her family in Montana.

Joan, despite COVID-19 precautions such as mandatory masks, stays positive.