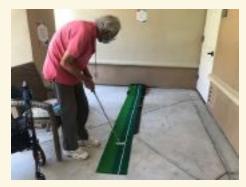

BB shows off his putting skills on the 4th of July. Quite the golfer. He's still got it!

4th of July entertainment! The bass player had an ingenious addition to his bass to get some shade.

Toni prepares for the scenic drive.