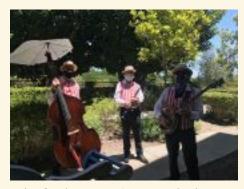

BB shows off his putting skills on the 4th of July. Quite the golfer. He's still got it!

4th of July entertainment! The bass player had an ingenious addition to his bass to get some shade.

Toni prepares for the scenic drive.