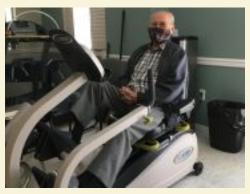

Laura Flores serenading Darrin Gregg during Outside Happy Hour!

Fred getting his workout in for the day on one of our bicycle machines!

The Vidals performing for us during Happy Hour!

SENIOR LIVING

SABRE SPRINGS