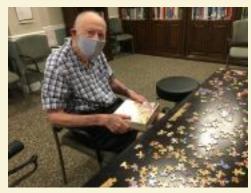

### **FEATURED PHOTOS!**

Mo & Janice enjoying the warm weather out on our front porch patio!

The "Beach Girls" singing all the greatest summer hits!

Merv Martin working on a new jigsaw puzzle in our Library!