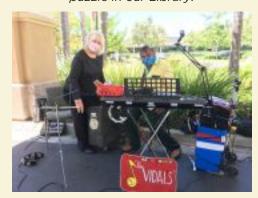

Laura Flores serenading Darrin Gregg during Outside Happy Hour!

Fred getting his workout in for the day on one of our bicycle machines!

The Vidals performing for us during Happy Hour!

SENIOR LIVING

SABRE SPRINGS