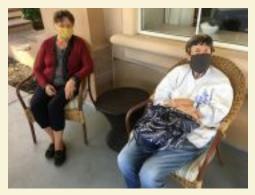

### **FEATURED PHOTOS!**

Mo & Janice enjoying the warm weather out on our front porch patio!

The "Beach Girls" singing all the greatest summer hits!

Merv Martin working on a new jigsaw puzzle in our Library!