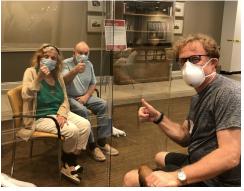

#### **VISITATION OPTIONS**

Under our "new normal" way of wearing masks and 6-ft. social distancing , families are now given 3 options of visiting their loved ones, namely : (1) Window Visitation (2) Inside-Plexiglass Visitation & (3) Outside 6-ft Visitation....which one would you prefer ? Of course, the choice is yours !!!

WINDOW VISITATION

PLEXIGLASS VISITATION

OUTSIDE-6FT. VISITATION