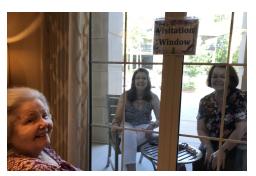

#### **VISITATION OPTIONS**

Under our "new normal" way of wearing masks and 6-ft. social distancing , families are now given 3 options of visiting their loved ones, namely : (1) Window Visitation (2) Inside-Plexiglass Visitation & (3) Outside 6-ft Visitation....which one would you prefer ? Of course, the choice is yours !!!

WINDOW VISITATION

PLEXIGLASS VISITATION

OUTSIDE-6FT. VISITATION