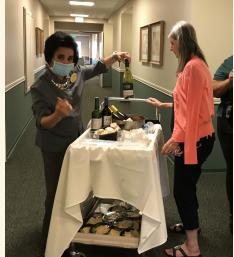

#### WINE & CHEESE

#### CHEERS TO WINE AND CHEESE PARTIES!

Our Residents in Neighborhood enjoyed a Wine and Cheese Social with tunes from the Caribbean. Memories were shared between residents about vacations, parties, and fun times. With smiles and giggles a plenty, it was exciting to see our programs to continue to get back to normal. We look forward to our next Wine and Cheese Social to share more memories and create new ones.