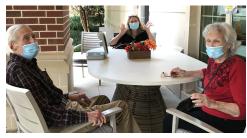

#### **VISITATION OPTIONS**

Under our "new normal" way of wearing masks and 6-ft. social distancing , families are now given 3 options of visiting their loved ones, namely : (1) Window Visitation (2) Inside-Plexiglass Visitation & (3) Outside 6-ft Visitation....which one would you prefer ? Of course, the choice is yours !!!

WINDOW VISITATION

PLEXIGLASS VISITATION

OUTSIDE-6FT. VISITATION