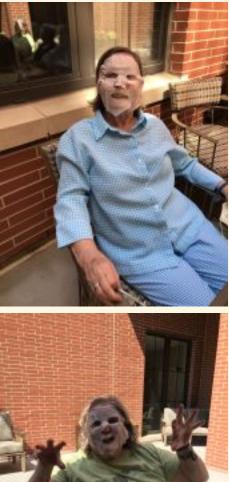

Some Wednesday afternoons we are dipping our toes in having some spa treatments. It can be making sugar scrubs for our hands or doing a face mask on the patio. Self care is very important through this time!

### SUGAR SCRUBS