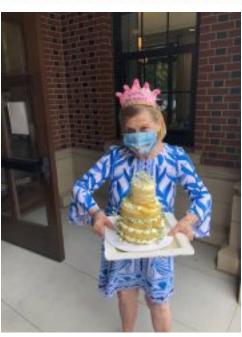

# BIRTHDAY CELEBRATION

Enjoyed celebrating Irene's 80th Birthday. Everyone enjoyed the Irish bagpipes and celebrating such a big day!