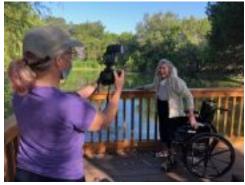

## CELEBRATING OUR CENTENARIANS

National Centenarian's Day is Sept. 22, and we are celebrating those in our community who are 100 or older. Dani Boykin, our Activities Program Coordinator, organized a professional photo shoot for our ladies in the "100 Club". The ladies looked stunning and really enjoyed being highlighted for the day.

Behind the scenes with Jean Lockhart

Ms. Frances will be celebrating her 106th birthday on the 22nd

Georgia celebrated her 100th birthday in July

Clint Strickland

Executive Director

cstrickland@belmontvillage.com