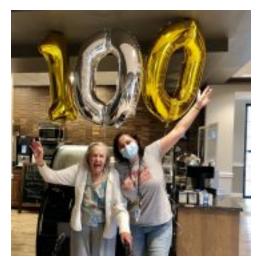

## CELEBRATING OUR CENTENARIANS

National Centenarian's Day is Sept. 22, and we are celebrating those in our community who are 100 or older. Dani Boykin, our Activities Program Coordinator, organized a professional photo shoot for our ladies in the "100 Club". The ladies looked stunning and really enjoyed being highlighted for the day.

## THE VILLAGE NEWS

Jack and Larry... It won't be the same without you guys..

Cheers to 100 years!!

Fun at the turtle pond

Anna giving Doodle a little love

Ellen taking in the views

Hester and Tom having a laugh