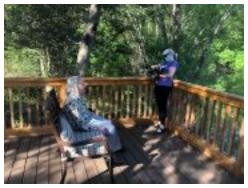

## CELEBRATING OUR CENTENARIANS

National Centenarian's Day is Sept. 22, and we are celebrating those in our community who are 100 or older. Dani Boykin, our Activities Program Coordinator, organized a professional photo shoot for our ladies in the "100 Club". The ladies looked stunning and really enjoyed being highlighted for the day.

Behind the scenes with Jean Lockhart

Ms. Frances will be celebrating her 106th birthday on the 22nd

Georgia celebrated her 100th birthday in July

Clint Strickland

Executive Director

cstrickland@belmontvillage.com