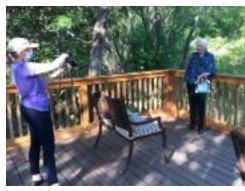

## CELEBRATING OUR CENTENARIANS

National Centenarian's Day is Sept. 22, and we are celebrating those in our community who are 100 or older. Dani Boykin, our Activities Program Coordinator, organized a professional photo shoot for our ladies in the "100 Club". The ladies looked stunning and really enjoyed being highlighted for the day.

Behind the scenes with Jean Lockhart

Ms. Frances will be celebrating her 106th birthday on the 22nd

Georgia celebrated her 100th birthday in July

Clint Strickland

Executive Director

cstrickland@belmontvillage.com