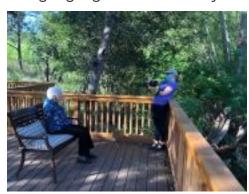

## CELEBRATING OUR CENTENARIANS

National Centenarian's Day is Sept. 22, and we are celebrating those in our community who are 100 or older. Dani Boykin, our Activities Program Coordinator, organized a professional photo shoot for our ladies in the "100 Club". The ladies looked stunning and really enjoyed being highlighted for the day.

Behind the scenes with Jean Lockhart

Ms. Frances will be celebrating her 106th birthday on the 22nd

Georgia celebrated her 100th birthday in July

Clint Strickland

Executive Director

cstrickland@belmontvillage.com