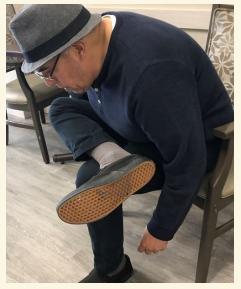

# Friends & Neighborhood

Hector C. stretches his legs focusing on his hamstrings, hips & gluteus maximus!

Don K. finishing his Dolphin puzzle!

Sandy celebrating her Birthday, Quarantine style!