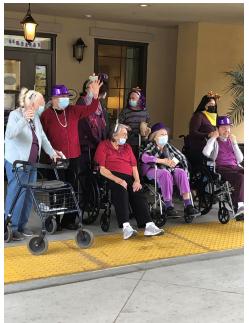

# FIRST EVER ALZHEIMER'S WALK IN CALABASAS!!!

We had such a blast walking for a Cure! We are still collecting donations; if you would like to donate, reach out to Andre or Cassandra:)Enjoy the photos!