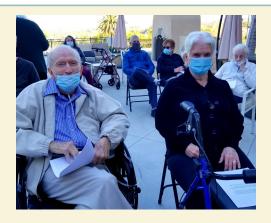

## HONORING OUR VETERANS

We took some time this past Veterans Day to honor those who served. We interviewed all of our Veterans here at Belmont and put together a program accompanied by music, drinks, and special snacks. It was truly a special day. If you would like a copy of the program, please contact Andre the Activities Coordinator. Enjoy the Photos!!