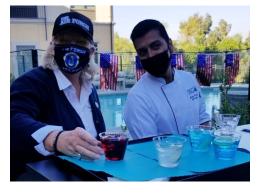

## HONORING OUR VETERANS

We took some time this past Veterans Day to honor those who served. We interviewed all of our Veterans here at Belmont and put together a program accompanied by music, drinks, and special snacks. It was truly a special day. If you would like a copy of the program, please contact Andre the Activities Coordinator. Enjoy the Photos!!