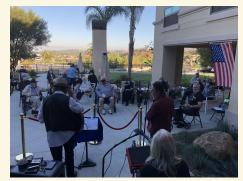

## HONORING OUR VETERANS

We took some time this past Veterans Day to honor those who served. We interviewed all of our Veterans here at Belmont and put together a program accompanied by music, drinks, and special snacks. It was truly a special day. If you would like a copy of the program, please contact Andre the Activities Coordinator. Enjoy the Photos!!