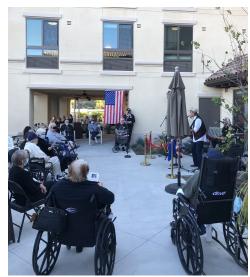

## HONORING OUR VETERANS

We took some time this past Veterans Day to honor those who served. We interviewed all of our Veterans here at Belmont and put together a program accompanied by music, drinks, and special snacks. It was truly a special day. If you would like a copy of the program, please contact Andre the Activities Coordinator. Enjoy the Photos!!