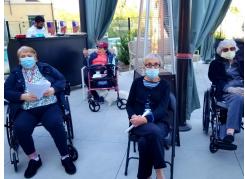

## HONORING OUR VETERANS

We took some time this past Veterans Day to honor those who served. We interviewed all of our Veterans here at Belmont and put together a program accompanied by music, drinks, and special snacks. It was truly a special day. If you would like a copy of the program, please contact Andre the Activities Coordinator. Enjoy the Photos!!