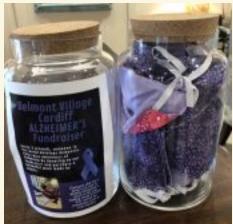

#### ALZHEIMER'S FUNDRAISER

We are so fortunate to have our resident Zabele, who gives her time and love into making masks every day. She has scraps of material and continues to sew them up in a jiffy! She has created over 200 masks! She even found a new design for comfort. We have her "Alzheimer Purple Masks" at the front desk, for a donation. There is a variety to chose from! Please stop by and help us make a difference. If writing a check, please make out to Alzheimer's Association. Thank you, Zabele, for your kindness!