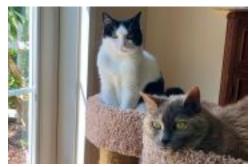

## CATS OF THE MONTH

Adele's cats are names are Ketzel and Amor. They were adopted cats, rescued them from Petco. They have seats next to the window and enjoy the day. They love bugs and try to catch them through the window. Amor is grey and Ketzel pretzel is black and white. They tell Adele when they want their food, and when they want their stands to scratch on. Ketzel is the smarter one of them two she has greenish color eyes. She has a quilt on the floor next to the chair and that's their favorite place to hang out.

## THE VILLAGE SCENE

Barbara, Francoise and Carol composing poetry by the Pool!

Happy Hour lives on!!

Sweet Donna, happy to be home!

PAL Jan is our newest Citizen of the US!

Mother to Ketzel and Amor!

Georgia and Jerry always smiling!