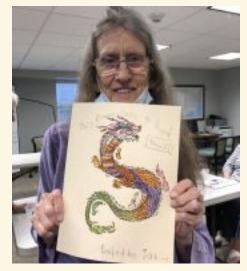

## **CIRCLE OF FRIENDS**

Sandra, the EL had the group watercolor painting Chinese Dragons. They even went so far to print a symbol for their dragon!