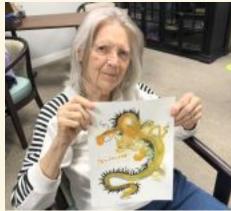

## **CIRCLE OF FRIENDS**

Sandra, the EL had the group watercolor painting Chinese Dragons. They even went so far to print a symbol for their dragon!