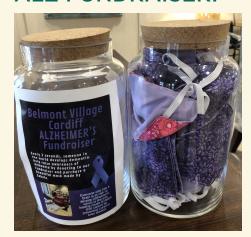

### October 17 WALK TO END ALZHEIMER'S

While we are disappointed we can't be in person this year due to COVID, we are excited about the flexibility the virtual Walk4ALZ brings. We can start the walk at any time from anywhere.

#### **ALZ FUNDRAISER!**