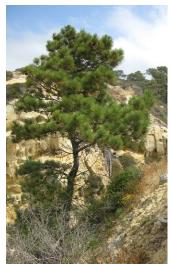

#### THE TORREY PINE

The Torrey Pine is a rare and critically endangered pine tree growing only in San Diego County and on Santa Rosa Island, off the Coast of Santa Barbara. We have two young ones in our parking lot, and to the left of us are eight mature ones! Just a few miles south of us is the Torrey Pines State Reserve, 2,000 acres of one of the wildest stretches of land on the southern California Coast. It consists of a plateau with cliffs overlooking Torrey Pines State Beach and a lagoon that is vital to migrating birds. Cheers, MacD