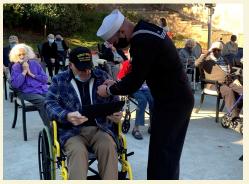

#### OUR VETERANS SALUTE

Comfort & Peace Hospice honored our 29 veterans with words, music and pins for their service. We are so blessed to have them with us!

## THE VILLAGE SCENE

Carol is Mrs. Claus!

Nancy Honoring the Marines!

Steve and Bobby Saluted!

Robert in Pinned and Saluted!

Saluting Hal!

Mamu and Subi (son) at Diwali!

SENIOR LIVING