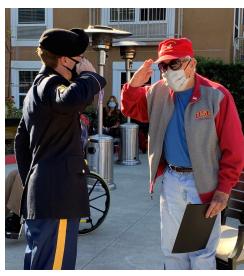

#### OUR VETERANS SALUTE

Comfort & Peace Hospice honored our 29 veterans with words, music and pins for their service. We are so blessed to have them with us!

## THE VILLAGE SCENE

Carol is Mrs. Claus!

Nancy Honoring the Marines!

Steve and Bobby Saluted!

Robert in Pinned and Saluted!

Saluting Hal!

Mamu and Subi (son) at Diwali!

SENIOR LIVING