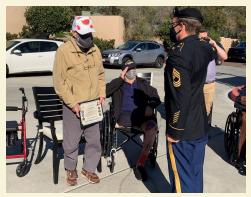

#### OUR VETERANS SALUTE

Comfort & Peace Hospice honored our 29 veterans with words, music and pins for their service. We are so blessed to have them with us!

## THE VILLAGE SCENE

Carol is Mrs. Claus!

Nancy Honoring the Marines!

Steve and Bobby Saluted!

Robert in Pinned and Saluted!

Saluting Hal!

Mamu and Subi (son) at Diwali!

SENIOR LIVING