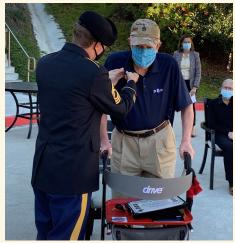

#### OUR VETERANS SALUTE

Comfort & Peace Hospice honored our 29 veterans with words, music and pins for their service. We are so blessed to have them with us!

Coast Guard Amy is Pinned!

CARDIFF BY THE SEA