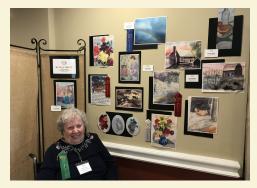

## THE BELMONT WORLD'S FAIR SCENE

Maxine receives 2nd place ribbon for sewing handiwork entry.

Joanne 1st place, 2nd place and 3rd place ribbons for her entries

Dick is awarded 2nd place and 3rd place ribbons for his woodworking

Marian receives 1st place ribbon for her crewel embroidery entry.

Dr. David and Grace both ribbon winners at our Belmont World's Fair

Liz wins 1st place ribbons for her calligraphy and watercolor entries