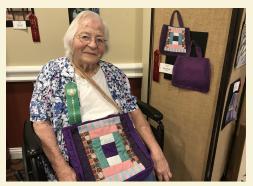

## THE BELMONT WORLD'S FAIR SCENE

Maxine receives 2nd place ribbon for sewing handiwork entry.

Joanne 1st place, 2nd place and 3rd place ribbons for her entries

Dick is awarded 2nd place and 3rd place ribbons for his woodworking

Marian receives 1st place ribbon for her crewel embroidery entry.

Dr. David and Grace both ribbon winners at our Belmont World's Fair

Liz wins 1st place ribbons for her calligraphy and watercolor entries