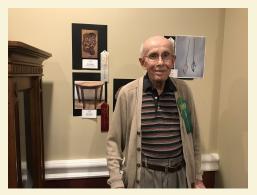

## THE BELMONT WORLD'S FAIR SCENE

Maxine receives 2nd place ribbon for sewing handiwork entry.

Joanne 1st place, 2nd place and 3rd place ribbons for her entries

Dick is awarded 2nd place and 3rd place ribbons for his woodworking

Marian receives 1st place ribbon for her crewel embroidery entry.

Dr. David and Grace both ribbon winners at our Belmont World's Fair

Liz wins 1st place ribbons for her calligraphy and watercolor entries