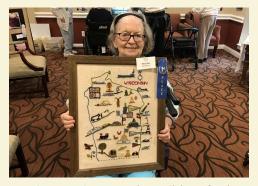

## THE BELMONT WORLD'S FAIR SCENE

Maxine receives 2nd place ribbon for sewing handiwork entry.

Joanne 1st place, 2nd place and 3rd place ribbons for her entries

Dick is awarded 2nd place and 3rd place ribbons for his woodworking

Marian receives 1st place ribbon for her crewel embroidery entry.

Dr. David and Grace both ribbon winners at our Belmont World's Fair

Liz wins 1st place ribbons for her calligraphy and watercolor entries