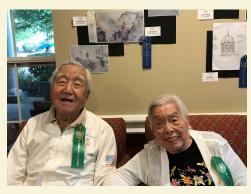

## THE BELMONT WORLD'S FAIR SCENE

Maxine receives 2nd place ribbon for sewing handiwork entry.

Joanne 1st place, 2nd place and 3rd place ribbons for her entries

Dick is awarded 2nd place and 3rd place ribbons for his woodworking

Marian receives 1st place ribbon for her crewel embroidery entry.

Dr. David and Grace both ribbon winners at our Belmont World's Fair

Liz wins 1st place ribbons for her calligraphy and watercolor entries