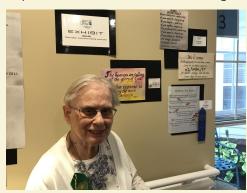

## THE BELMONT WORLD'S FAIR SCENE

Maxine receives 2nd place ribbon for sewing handiwork entry.

Joanne 1st place, 2nd place and 3rd place ribbons for her entries

Dick is awarded 2nd place and 3rd place ribbons for his woodworking

Marian receives 1st place ribbon for her crewel embroidery entry.

Dr. David and Grace both ribbon winners at our Belmont World's Fair

Liz wins 1st place ribbons for her calligraphy and watercolor entries