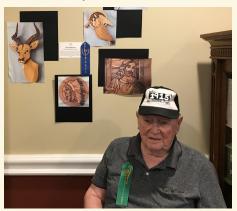

## THE BELMONT WORLD'S FAIR SCENE

Maxine receives 2nd place ribbon for sewing handiwork entry.

Joanne 1st place, 2nd place and 3rd place ribbons for her entries

Dick is awarded 2nd place and 3rd place ribbons for his woodworking

Marian receives 1st place ribbon for her crewel embroidery entry.

Dr. David and Grace both ribbon winners at our Belmont World's Fair

Liz wins 1st place ribbons for her calligraphy and watercolor entries