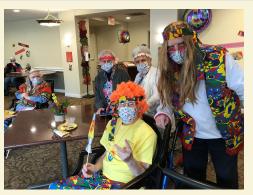

## THE BELMONT SCENE

Bingo Dollar Store Redemption Day! What a haul!

Our peace loving hippies spread the love during our '60s Halloween show.

Residents learning "Can't Stop The Feeling" dance routine

Quilts awarded to our 22 Veterans during the "Quilts of Valor" program. Each quilt awarded was inscribed with Veteran's name and the names of those who designed the quilt and who sewed the quilt.