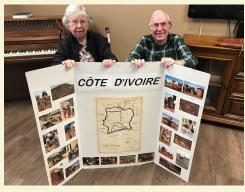

David, our 105-year-old Veteran, celebrates during the WWII Radio Show.

Merrill and Helen present their program about their years in Ministry in Africa.

SENIOR LIVING

GENEVA ROAD

545 Belmont Lane Carol Stream, IL 60188