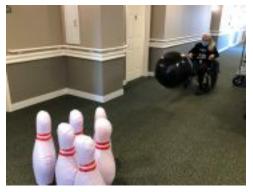

#### BELMONT BOWLING LEAGUE

We decided to turn our hallways into bowling alleys and kicked some inflatable bowling balls down the lane. We had a few strikes and had a ton of fun!

Maureen gets ready to get her strike!

Maryann kicked herself a Spare! Way to go!

Carol tries to get herself a strike!

Dolores had fun just being active!

Good kick, Terry!